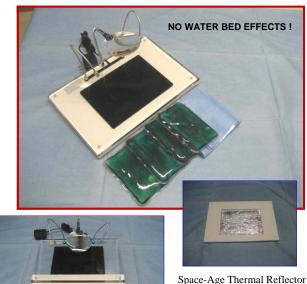

## **Thermo Controlled Surgery Platform**

### Easily maintain animal body temperature during surgery!

Space-Age Thermal Reflector
Maximizes Heat Transfer

- <u>Two</u> Flexible LED lights provides direct illumination with no shadows and no heat. (now 30% brighter)
- Flex arm, non-obstructive rimless magnifying glass (main lens: 2.3 X, inset lens: 4.0 X). (Allows continuous eye contact with object when moving into magnification area)
- Limb restraints.
- 4 Space Gels for continuous heat.
- 2 Space Blankets to retain heat.
- Thermo Reflector and Turbo Heat Sink to maximize heat transfer.
- Non-skid feet for added stability.
- Universal input power supply.
- Size: 13.5" (L) x 9" (W)

Thermo Control Surgery
Platform ORDER: ASS7T