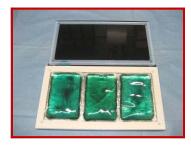

#### Animal Recovery Made Simple and Easy!

Bottom holds two space gels for over 2 hours of Thermo-Regulation.

Place animal on pad for recovery. Recovery pad will provide over 2 hrs of Thermo-Regulation.

# Thermo Control Recovery Pad ORDER: TCRP

- Convenient size 13.5" (L) x 7.5" (w)
- 6 Space Gels for continuous heat.
- 4 Space Blankets to retain heat.
- Thermo Reflector and Turbo Heat Sink to maximize heat transfer.
- Non-skid feet for added stability.
- Fits into a standard 18 (L) x 9 (W) shoe box cage.