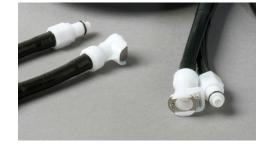

## **Clik-Tite Connector**

**Colder Style Connector** 

Gaymar Click-Tite and Push-Button Colder connectors

The TP-700 pump includes Clik-Tite connectors which are compatible with all green Gaymar pads. The T-Pump Reusable pads feature push-button Colder Style connectors which are not compatible with Clik-Tites.