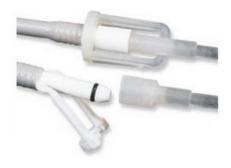

## **Clik-Tite Connector**

**Colder Style Connector** 

Gaymar Click-Tite and Push-Button Colder connectors

The TP-700 pump includes Clik-Tite connectors which are compatible with all green Gaymar pads. The T-Pump Reusable pads feature push-button Colder Style connectors which are not compatible with Clik-Tites.