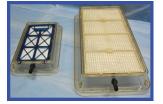

Filter Top: Allows animal to fully recover in chamber while unattended. Includes <u>membrane</u> for sealing filter top and <u>outlet</u> <u>port</u> to exhaust gas when used as an induction chamber.

## "Single Temp Warming/Induction Chamber"

Post-Surgery Warming Chamber \* Pre-Surgery Warming Induction Chamber

Warming/Induction Chamber provides continuous warmth to animals being anaesthetized before surgery or recovering from surgery.