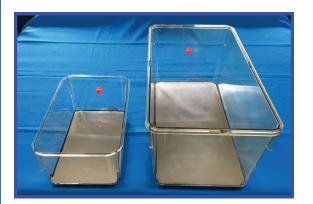

Warming Chamber

 Std. Small Shoe Box Cage, 7" x 11" x 5", Std. Large Shoe Box Cage, 10" x 19" x 8". Inlet/Outlet Port for Gas Anesthetic When Used As An Induction Chamber.
Heavy Duty Power Packs Provide Preset Temp. Universal Input (110-220 V) for use in any country. Warming Element Sealed Under Stainless Steel Floor. Bedding Material Can Be Used In Cage.