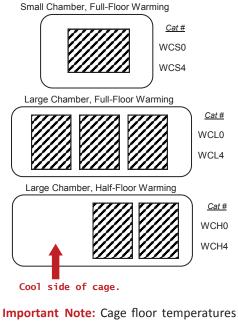

## Location of Warming Elements Under Stainless Steel Floor

were measured with an ambient room temperature of 70°F (21°C). Room conditions and table temperature will slightly increase/decrease cage floor temperature.

| Cat#                                                                                                                                                                                                                                                                                                            | Description                                                                                                                                                                                                                              |
|-----------------------------------------------------------------------------------------------------------------------------------------------------------------------------------------------------------------------------------------------------------------------------------------------------------------|------------------------------------------------------------------------------------------------------------------------------------------------------------------------------------------------------------------------------------------|
| Small Chamber 7" x 11" x 5", Full-Floor Warming                                                                                                                                                                                                                                                                 |                                                                                                                                                                                                                                          |
| WCS0<br>WCS4<br>WCS8<br>WCS9                                                                                                                                                                                                                                                                                    | ~30°C Single Temp Small Warming/Induction Chamber<br>~34°C Single Temp Small Warming/Induction Chamber<br>~38°C Single Temp Small Warming/Induction Chamber<br>Variable Temp Small Warming/Induction Chamber* <u>new</u>                 |
| Large Chamber 10" x 19" x 8", Full-Floor Warming                                                                                                                                                                                                                                                                |                                                                                                                                                                                                                                          |
| WCL0<br>WCL4<br>WCL8<br>WCL9                                                                                                                                                                                                                                                                                    | ~30°C Single Temp Large Warming/Induction Chamber<br>~34°C Single Temp Large Warming/Induction Chamber<br>~38°C Single Temp Large Warming/Induction Chamber<br>Variable Temp Large Warming/Induction Chamber* <u>new</u>                 |
| Large Chamber 10" x 19" x 8", <u>Half</u> -Floor Warming                                                                                                                                                                                                                                                        |                                                                                                                                                                                                                                          |
| WCH0<br>WCH4<br>WCH8<br>WCH9                                                                                                                                                                                                                                                                                    | ~30°C Single Temp Large Warming/Induction Chamber (H)<br>~34°C Single Temp Large Warming/Induction Chamber (H)<br>~38°C Single Temp Large Warming/Induction Chamber (H)<br>Variable Temp Large Warming/Induction Chamber (H)* <u>new</u> |
| Chamber Include: UIHD-Power Pack, Induction Conversion Kit & Operating Instructions<br>*~30°C, ~36°C, ~38°C, ~42°C, ~49°C<br>(actual temperatures will be dependent on your room conditions)                                                                                                                    |                                                                                                                                                                                                                                          |
| Extra Power Packs   \$245     Universal Input 110-220V, can be used with any warming chamber     PP30   ~30°C Single Temp, UIHD-Power Pack     PP34   ~34°C Single Temp, UIHD-Power Pack     PP38   ~38°C Single Temp, UIHD-Power Pack     PPVT   Variable Temp, UIHD-Power Pack (30°C, 36°C, 38°C, 42°C, 49°C) |                                                                                                                                                                                                                                          |