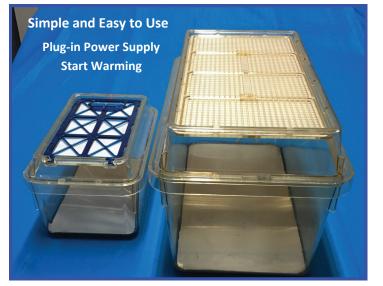

## "Single Temp Warming/Induction Chamber"

Post-Surgery Warming Chamber \* Pre-Surgery Warming Induction Chamber

Warming/Induction Chamber provides continuous warmth to animals being anaesthetized before surgery or recovering from surgery.

Warming Chamber

 Std. Small Shoe Box Cage, 7" x 11" x 5", Std. Large Shoe Box Cage, 10" x 19" x 8". Inlet/Outlet Port for Gas Anesthetic When Used As An Induction Chamber.
Heavy Duty Power Packs Provide Preset Temp. Universal Input (110-220 V) for use in any country. Warming Element Sealed Under Stainless Steel Floor. Bedding Material Can Be Used In Cage.