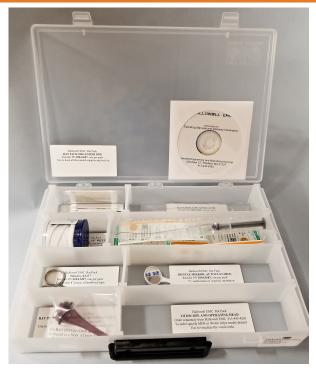

## Part Description: Hallowell Rat & Mouse Intubation Pack

These items are for use in conjunction with the Rodent WorkStand.

Each pack is designed to hold all the tools and supplies needed to perform quick, efficient and minimally traumatic orotracheal intubation of small rodents. The Rat Intubation Packs come with a specially designed and molded, autoclavable intubation specula, umbilical tape, scissors, a Lidocaine applicator, an endotracheal tube guide wire, an incisor loop, a sleeve of cotton swabs, a mirror, five 14g catheters, and our CD Manual which contains videos, stills, and tutorials of how to perform the intubations. All of these items are packaged neatly and conveniently in a 13" x 8" x 2" polypropylene organizer box with each compartment labeled for contents, reordering information and what the part is used for it can be stored most anywhere and always be ready for use.