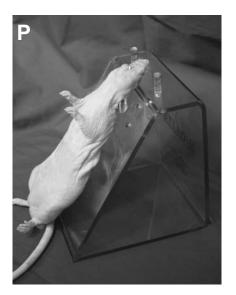

#### **OPERATION**

The animal is suspended from the incisor wire on the angled side of the stand. Three mounting positions are available to customize the placement of the animal on the stand in order to meet the user's needs. Two sets of posts are provided with each stand for installation of the incisor wire and the optional head positioning wire. Each post has three positions for the height adjustment to optimally accommodate the user and the animal. Each post is also fitted with a slit for securing the end of the wire making the wire easy to install and easier to remove.