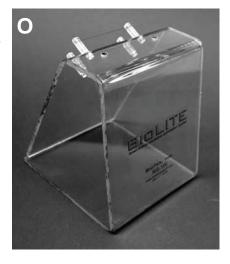

## RIS (Rodent Intubation Stand)

Constructed from durable polycarbonate, this platform provides the perfect stage for intubating mice and rats of all sizes. The stand is constructed from a single piece of polycarbonate plastic with a seamless design. The top of the stand provides a hand rest for stabilization during intubation that is designed to support significant weight.

### **CLEANING**

The compact seamless design and its construction from durable polycarbonate make this stand easy to clean and will not crack with the use of harsh cleaning agents as is common with similar stands constructed from acrylic.

## **STORAGE**

The stand is lightweight and portable so it can be stored in the most convenient location possible. The posts are removable and should be stored with the stand.

Your Distributor is: Braintree Scientific, Inc. PO Box 850498, Braintree, MA 02185 781-917-9526