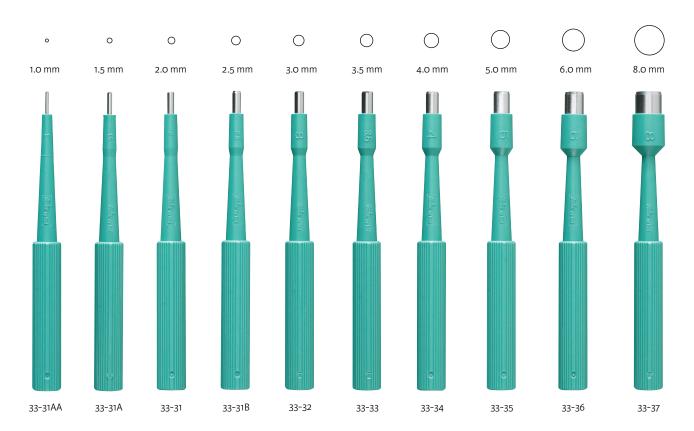

## **Standard Biopsy Punch**

Integra Miltex offers an extensive line of sterile disposable biopsy punches. Each disposable biopsy punch features a seamless stainless steel design and a ribbed handle to provide comfort and control. Sizes are clearly marked on each punch.

- Sterile
- Ten sizes for a wide range of applications
- Assortment box contains 10 each of the following sizes: 2 mm, 3 mm, 4 mm, 5 mm, and 6 mm

| Reference | Size           | Quantity |
|-----------|----------------|----------|
| 33-31AA   | 1.0 mm         | 50/box   |
| 33-31A    | 1.5 mm         | 50/box   |
| 33-31     | 2.0 mm         | 50/box   |
| 33-31B    | 2.5 mm         | 50/box   |
| 33-32     | 3.0 mm         | 50/box   |
| 33-33     | 3.5 mm         | 50/box   |
| 33-34     | 4.0 mm         | 50/box   |
| 33-35     | 5.0 mm         | 50/box   |
| 33-36     | 6.0 mm         | 50/box   |
| 33-37     | 8.0 mm         | 50/box   |
| 33-38     | Assorted sizes | 50/box   |
|           |                |          |