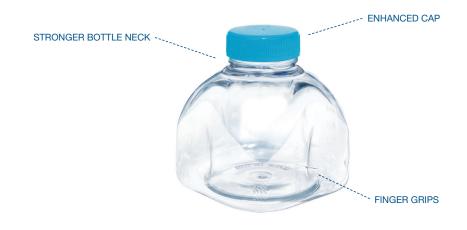

IMAGE 1 - New Aquavive® Mouse Empty Bottle

## **NEW BOTTLE FEATURES:**

- Sized to fit perfectly in Innocage® lids
- Stronger bottle neck for improved integrity
- Finger grips for easy insertion / removal from lids
- Enhanced cap and bottle threads for easier removal and to create a tighter seal