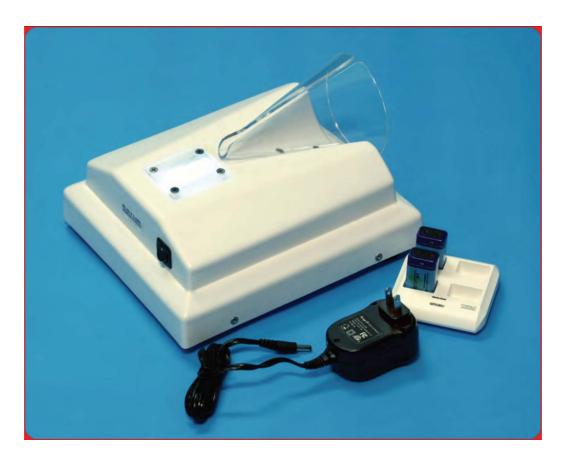

## **Illuminated Tail Injection Cone**

"Illuminated Rodent Tail Vein Injection Cone"

The new 562-IRC features our "Bright Light" illumination system with rechargeabel batteries and recharge unit, clear plastic tail insertion cone, formed white base with suction cup "non-slip" feet, housing batteries, on/off switch, lights, and an electrical plug for recharging the batteries (100-240 VAC capacity.)