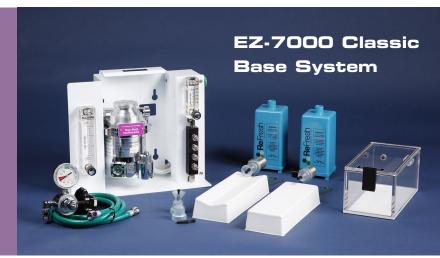

### EZ-7000 CLASSIC SYSTEM

The E-Z Anesthesia Classic System is the redesigned version of the original E-Z Anesthesia System that has been used effectively for more than twenty years in hundreds of facilities.

# EZ-7000 Base System Includes:

EZ-150C Classic Anesthesia Machine

- (1) Oxygen or Air Regulator
- (2) EZ-103A Microflex Breathers
- (1) EZ-178 Sure-Seal Mouse/Rat Induction Chamber
- (1) Case of ReFresh Charcoal Filters (8)

Also includes mouse/rat nosecones, nosecone plugs, plastic surgery bed, and all connecting tubes

Your Distributor is: Braintree Scientific, Inc. PO Box 850498, Braintree, MA 02185 781-917-9526

Email: Info@braintreesci.com Web: www.braintreesci.com