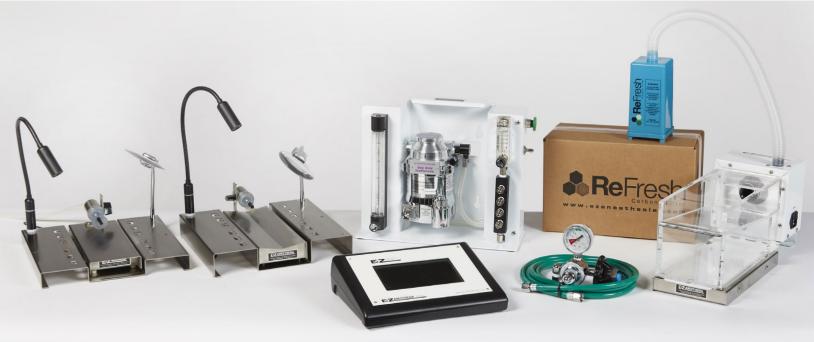

# EZ-7000 CLASSIC SERIES

**EZ-7000** - shown with E-Z Heat Controller, Heated Surgery Beds and Surgery Stations, EX-IC Exhaust Cube, and Chamber Warmer

- Accommodates animals ranging in size from neonate mice to rabbits
- Five outputs supply anesthesia to the induction chamber and up to four breathers
- Flow Meter configuration is more user-friendly
- Incorporates two flow meters:
  - Flow Meter 1) Controls flow into the vaporizer
  - Flow Meter 2) Controls flow into the induction chamber
- The second Flow Meter balances flow between the chambers and breathers
- Pushbutton oxygen flush purges induction chamber before removing animals
- · Carry handle facilitates safe, easy transport of the unit

# EZ-7000 Base System Includes:

EZ-150C Classic Anesthesia Machine

- (1) Oxygen or Air Regulator
- (2) EZ-103A Microflex Breathers
- (1) EZ-178 Sure-Seal Mouse/Rat Induction Chamber
- (1) Case of ReFresh Charcoal Filters (8)

Also includes mouse/rat nosecones, nosecone plugs, plastic surgery bed, and all connecting tubes

Your Distributor is: Braintree Scientific, Inc. PO Box 850498, Braintree, MA 02185 781-917-9526

Email: Info@braintreesci.com Web: www.braintreesci.com