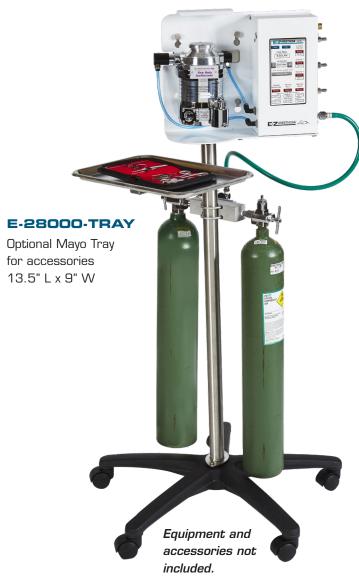

### E-28000 Anesthesia Stand

- Accommodates each of our four anesthesia systems with minimal footprint
- · Convenient, slide-on mounting
- Swivel top allows precise positioning
- Accommodates two 'E' size oxygen tanks
- Stable five-wheel base