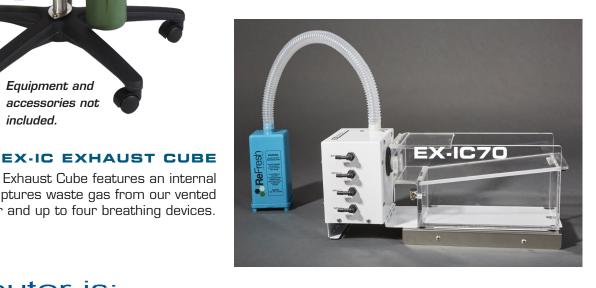

# OPTIONAL ACCESSORIES

Optional EX-IC70 Exhaust Cube features an internal blower that captures waste gas from our vented chamber and up to four breathing devices.