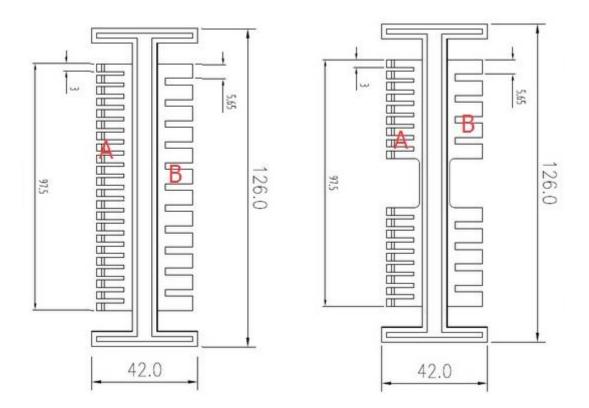

E1101 **MyGel™ Mini** Comb Dimensions and Well Volumes

E1101-COMB1

E1101-COMB2

Small teeth (Side A): W= 3mm D=1mm. For a typical 0.5cm thick gel, the volume= $3*1*(5-1)=12\mu$ l

Large teeth (Side B) W=5.65mm D=1mm For a typical 0.5cm thick gell the volume=5.65mm\*1\*(5-1)=22.6µl