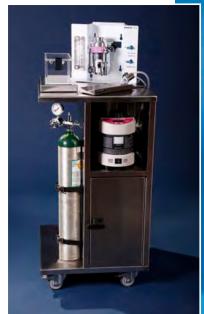

## E-28000 Anesthesia Stand

- Accommodates each of our three systems with minimal footprint
- Convenient, slide-on mounting
- · Swivel top allows precise positioning
- · Accommodates two 'E' size oxygen tanks
- Stable five-wheel base
- Optional Mayo Tray for surgical tools