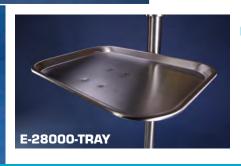

## E-28000-TRAY Mayo Tray

- Helpful accessory to E-28000 Anesthesia Stand
- Provides a surface for anesthesia and surgical accessories
- Tray measures 13.5"L x 9"W
- Attaches to pole with slide bracket for easy positioning