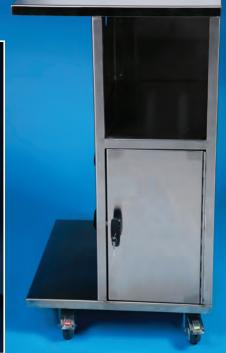

## E-28000 Anesthesia Stand

- Accommodates each of our three systems with minimal footprint
- Convenient, slide-on mounting
- · Swivel top allows precise positioning
- · Accommodates two 'E' size oxygen tanks
- Stable five-wheel base
- Optional Mayo Tray for surgical tools