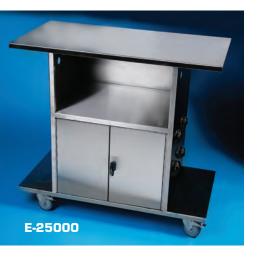

## E-27000 Small Mobile Workstation

- Accommodates a complete anesthesia system
- Ideal when a smaller footprint is needed
- Heavy-duty stainless steel construction
- Work surface measures 22"L x 21"W
- Locking cabinet door
- Accommodates up to two 'E' size oxygen tanks
- TANK STRAPS INCLUDED!