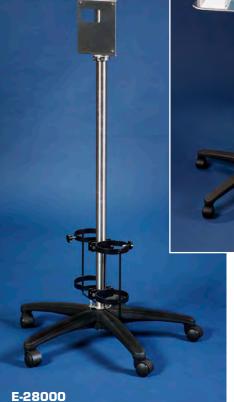

## E-28000 Anesthesia Stand

- Accommodates each of our three systems with minimal footprint
- · Convenient, slide-on mounting
- · Swivel top allows precise positioning
- · Accommodates two 'E' size oxygen tanks
- Stable five-wheel base
- Optional Mayo Tray for surgical tools