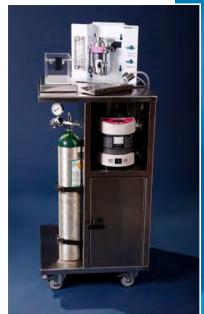

## E-28000 Anesthesia Stand

- Accommodates each of our three systems with minimal footprint
- · Convenient, slide-on mounting
- · Swivel top allows precise positioning
- · Accommodates two 'E' size oxygen tanks
- Stable five-wheel base
- Optional Mayo Tray for surgical tools