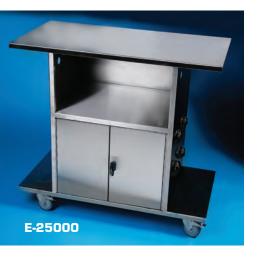

E-27000

## E-27000 Small Mobile Workstation

- Accommodates a complete anesthesia system
- Ideal when a smaller footprint is needed
- Heavy-duty stainless steel construction
- Work surface measures 22"L x 21"W
- Locking cabinet door
- Accommodates up to two 'E' size oxygen tanks
- TANK STRAPS INCLUDED!