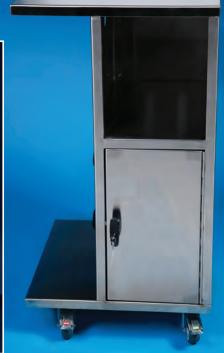

E-27000

## E-27000 Small Mobile Workstation

- Accommodates a complete anesthesia system
- Ideal when a smaller footprint is needed
- Heavy-duty stainless steel construction
- Work surface measures 22"L x 21"W
- Locking cabinet door
- Accommodates up to two 'E' size oxygen tanks
- TANK STRAPS INCLUDED!