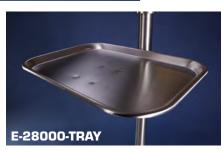

## E-28000-TRAY Mayo Tray

- Helpful accessory to E-28000 Anesthesia Stand
- Provides a surface for anesthesia and surgical accessories
- Tray measures 13.5"L x 9"W
- Attaches to pole with slide bracket for easy positioning