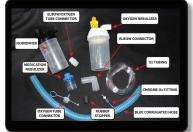

## Accessories for use with Dome or Flat Cover

Oxygen Nebulizer, Medication Nebulizer, Humidifier, Oxyen Tubing, Hose Fittings and Connectors.

**All Units Include:** Digital Thermostat, Water Level Gauge, Spin/Venting Handport Covers, and a Humidiguide (temperature/humidity gauge).