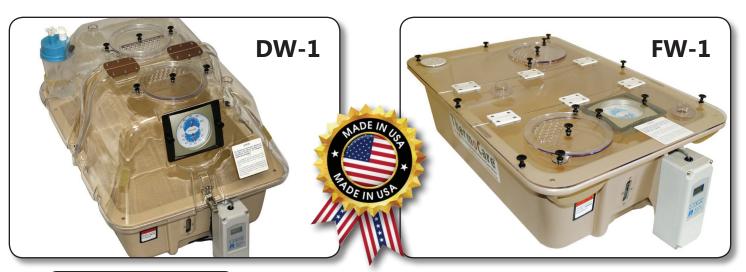

| Size Class* | Model | Exterior Dimensions                | Interior Dimensions           |
|-------------|-------|------------------------------------|-------------------------------|
| Small       | #DW-1 | 27 1/2" L x 18" W x 17 1/2" H      | 21 1/2" L x 14" W x 14 3/4" H |
| Medium      | #DW-2 | 33 1/8" L x 29 3/4" W x 26 1/2" H  | 30 3/4" L x 25" W x 24" H     |
| Large       | #DW-3 | 42 3/8 " L x 29 3/4" W x 26 1/2" H | 39 3/4" L x 25" W x 24" H     |
| Small       | #FW-1 | 27 1/2" L x 18" W x 8 3/4" H       | 21 1/2" L x 14" W x 6 1/4" H  |
| Medium      | #FW-2 | 33 1/4" L x 29 3/4" W x 14" H      | 30 3/4" L x 25" W x 12" H     |
| Large       | #FW-3 | 42 3/8 " L x 29 3/4" W x 14" H     | 39 3/4" L x 25" W x 12" H     |

## Accessories for use with Dome or Flat Cover

Oxygen Nebulizer, Medication Nebulizer, Humidifier, Oxyen Tubing, Hose Fittings and Connectors.

**All Units Include:** Digital Thermostat, Water Level Gauge, Spin/Venting Handport Covers, and a Humidiguide (temperature/humidity gauge).