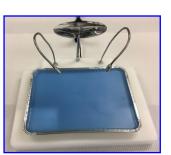

DTW1—Dissection Tray (9" x 6½" x 1")

DTXL—X-Large Dissection Tray (12¼" x 8¼" x 1¼")

"Blue Wax" dissection trays uses a completely environmentally safe wax product. Unlike the "Black Wax" most commonly used in other dissection trays. "Black Wax" dissection trays commonly list toxic chemicals and fire, health & reactivity hazards.

Use with AIMS
Procedure/Dissection Boards

Cat#: DTW1 AIMS Dissection Tray (9" x 6.5" x 1")

Cat#: <u>DTXL</u> AIMS X-Large Dissection Tray (12¼" x 8¼" x 1¼")