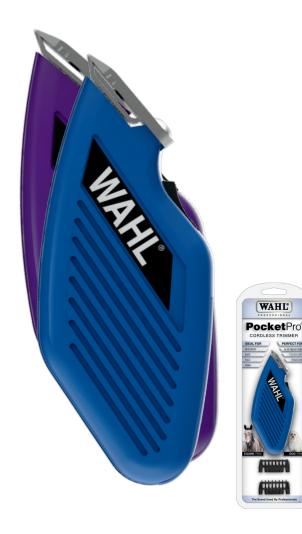

## POCKET PRO® Compact Battery Operated Trimmer

# TRIMMING ON THE GO

Wahl's **Pocket Pro**® compact, battery-operated trimmer is a tack box essential for trimming on the go. It is the perfect size to store in a pocket when going stall to stall or prepping for a show, ensuring your animal always looks its best when it matters most.

Ideal for getting those small, hard-to-reach areas, the **Pocket Pro®** has been ergonomically designed to fit comfortably in your hand so you have complete control. This small, lightweight trimmer can be completely concealed in the palm of your hand for guick touch-ups on anxious animals.

The **Pocket Pro®** kit includes a #40 blade for precise, close-to-skin hair removal.