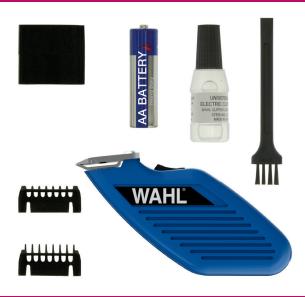

#### KIT CONTENTS

Battery Operated Compact Trimmer #40 Trimmer Blade
Blade Guard

1 AA Battery

2 Attachment Guide Combs

Cleaning Brush, Blade Oil, and Instructions