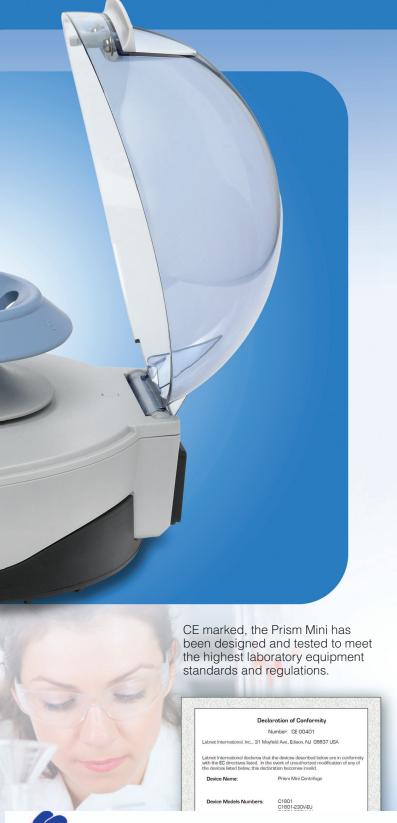

# Self opening lid:

Considerable thought went into engineering the Prism Mini with the lab technician in mind. The transparent blue lid allows for a clear view of samples in the rotor. Start and Stop of the centrifuge can either be controlled by the On/Off switch or by activating the self-opening lid. By depressing the lid button, the lid automatically opens allowing full access to samples.