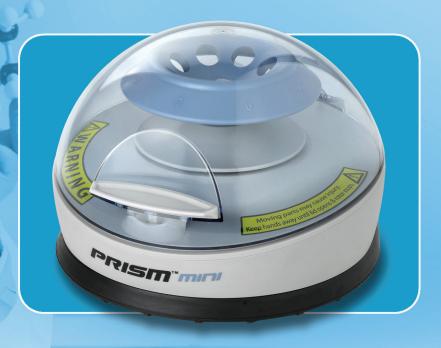

# Prism Mini

Labnet's Prism Mini enhances the centrifuge product line by offering updated features and benefits to our successful Spectrafuge Mini. Reliable and easy-to-use, the Prism Mini is compact and economical, allowing each workstation to be equipped with a "personal" centrifuge. Ideal for quick spins, it can be used for a wide range of molecular biology separations The centrifuge was designed to be extremely compact with an exceptionally small footprint. Included are 2 quick release interchangeable rotors, which spin up to 6000 RPM's. The electronic brake and self opening lid allow for quick deceleration to reduce handling time. A maintenance-free drive system and unique design allow for quiet operation and excellent air-flow, to protect temperature-sensitive samples. This centrifuge is also cold room compatible.

- New rotor designs for increased sample capacity
- · Self opening lid enables single-handed operation
- Quick release rotor hub allows for easy rotor exchange
- · Built-in braking system for rapid sample processing