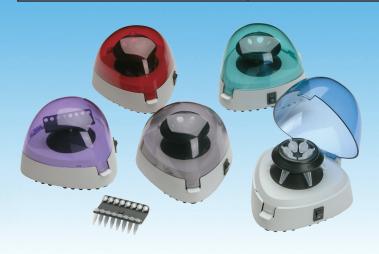

## **Labnet Mini Microcentrifuge**

Labnet has launched a new line of Mini Microcentrifuges, which will replace the current units. We have made several improvements, which are highlighted below. Operation is made simpler and more convenient with the design of a quick-release rotor system and electronic brake. Once samples are loaded and the lid is closed, the rotor rapidly accelerates to 6,000 rpm. This speed range is ideal for bringing small droplets to the bottom of the tubes or micro-filtrations or as basic separations.

| Features               | Old Mini Centrifuge                          | New Mini Centrifuge                         |
|------------------------|----------------------------------------------|---------------------------------------------|
| Part Number            | C1301, C1301-B, C1301-T,<br>C1301-P, C1301-R | C1601-G, C1601-B,<br>C1601-P, C1601-R       |
| Maximum speed          | 6,000 rpm / 2,000 x g                        | 6,000 rpm / 2,000 x g                       |
| Maximum capacity       | 6 x 1.5/2.0 mL or<br>2 x 0.2 mL strips       | 8 x 1.5/2.0 mL or<br>4 x 0.2 mL strips      |
| Dimensions             | 5.9 x 5.9 x 4.6 in<br>15 x 15 x 11.7 cm      | 6.8 x 5.8 x 4.8 in<br>17.2 x 14.7 x 12.2 cm |
| Quick release rotors   | N/A                                          | Yes                                         |
| Dual lid safety switch | N/A                                          | Yes                                         |
| Deceleration time      | <5 seconds                                   | <2 seconds                                  |
| Electrical             | Separate SKUs for 120 & 230V                 | Universal 100-240V                          |
| Compliance marks       | CE                                           | CE/TUV/CSA                                  |
| Warranty               | 1 year                                       | 2 years                                     |