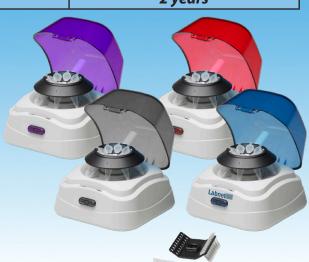

## **Labnet Mini Microcentrifuge**

Labnet has launched a new line of Mini Microcentrifuges, which will replace the current units. We have made several improvements, which are highlighted below. Operation is made simpler and more convenient with the design of a quick-release rotor system and electronic brake. Once samples are loaded and the lid is closed, the rotor rapidly accelerates to 6,000 rpm. This speed range is ideal for bringing small droplets to the bottom of the tubes or micro-filtrations or as basic separations.

| Features               | Old Mini Centrifuge                          | New Mini Centrifuge                         |
|------------------------|----------------------------------------------|---------------------------------------------|
| Part Number            | C1301, C1301-B, C1301-T,<br>C1301-P, C1301-R | C1601-G, C1601-B,<br>C1601-P, C1601-R       |
| Maximum speed          | 6,000 rpm / 2,000 x g                        | 6,000 rpm / 2,000 x g                       |
| Maximum capacity       | 6 x 1.5/2.0 mL or<br>2 x 0.2 mL strips       | 8 x 1.5/2.0 mL or<br>4 x 0.2 mL strips      |
| Dimensions             | 5.9 x 5.9 x 4.6 in<br>15 x 15 x 11.7 cm      | 6.8 x 5.8 x 4.8 in<br>17.2 x 14.7 x 12.2 cm |
| Quick release rotors   | N/A                                          | Yes                                         |
| Dual lid safety switch | N/A                                          | Yes                                         |
| Deceleration time      | <5 seconds                                   | <2 seconds                                  |
| Electrical             | Separate SKUs for 120 & 230V                 | Universal 100-240V                          |
| Compliance marks       | CE                                           | CE/TUV/CSA                                  |
| Warranty               | 1 year                                       | 2 years                                     |