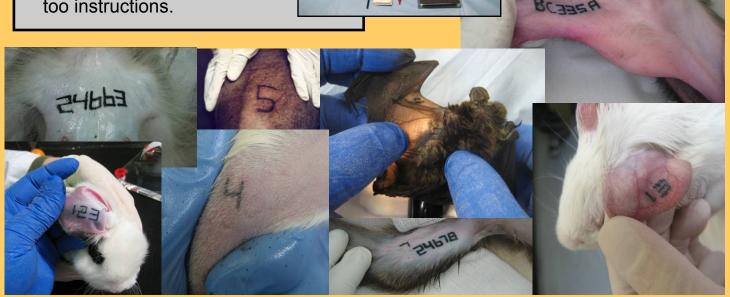

# ATS-3L is perfect for

NHPs, Rabbits, Guinea Pigs, Hamsters, Ferrets, Cats, Dogs, Swine, Sheep, Bats,

& much, much more....!!

Professional quality tattoos that last forever!

### **Animal Tattoo Identification**

Permanent, Easy, and Cost Effective

ATS-3L Large Lab Animal Tattoo System is a compact tattoo kit specifically developed for the tattoo identification of large laboratory animals (hamsters, guinea pigs, ferrets, rabbits, NHP, swine, [anything larger than a mouse/rat]). Features AIMS ultra-light weight tattoo machine for quick skin tattooing. Includes an HDUI compact micro-power supply and tattoo controller in a small profile kit.