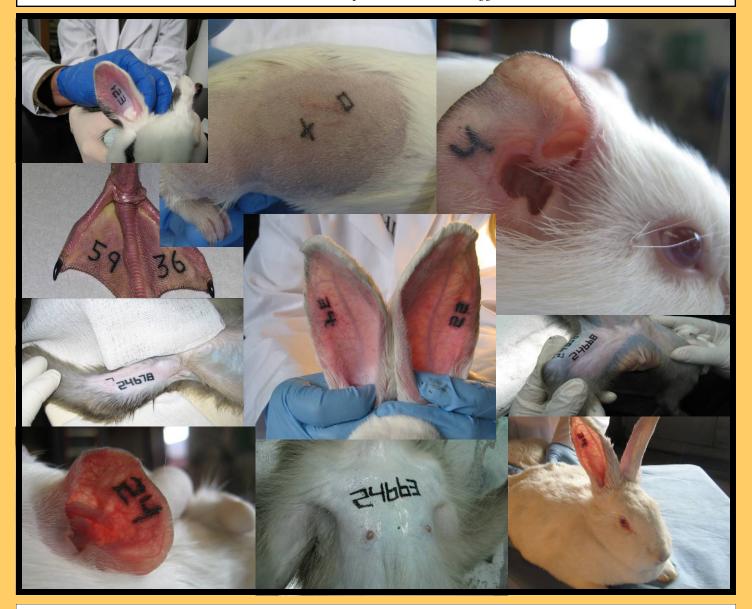

# ATS-3L is perfect for

NHPs, Rabbits, Guinea Pigs, Hamsters, Ferrets, Cats, Dogs, Swine, Sheep, Bats,

& much, much more....!!

Professional quality tattoos that last forever!

### **Animal Tattoo Identification**

Permanent, Easy, and Cost Effective

ATS-3L Large Lab Animal Tattoo System is a compact tattoo kit specifically developed for the tattoo identification of large laboratory animals (hamsters, guinea pigs, ferrets, rabbits, NHP, swine, [anything larger than a mouse/rat]). Features AIMS ultra-light weight tattoo machine for quick skin tattooing. Includes an HDUI compact micro-power supply and tattoo controller in a small profile kit.