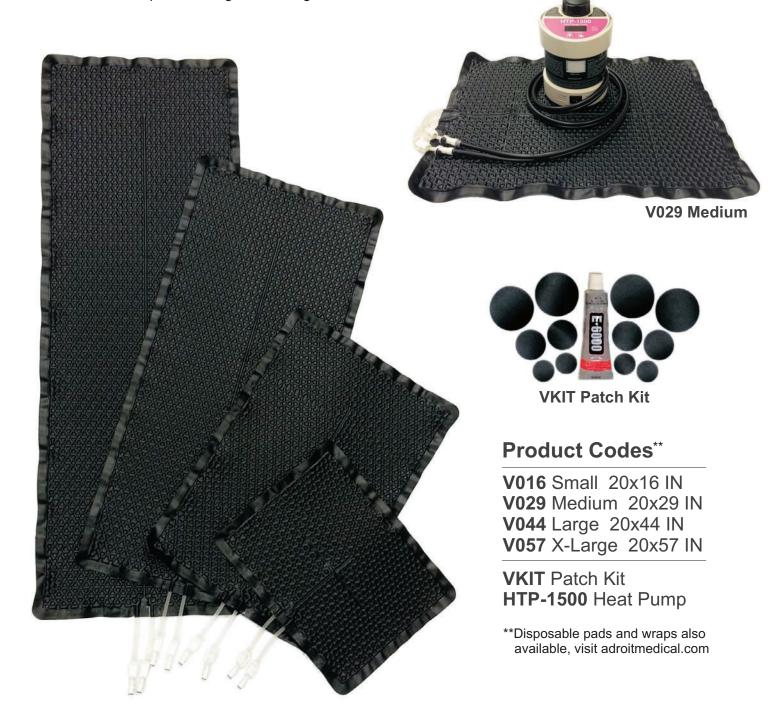

## Soft-Temp Veterinary Heating Pads

Conductive Warming For Veterinary Medicine

Soft-Temp reusable pads are the perfect solution for veterinary warming. They are heavy-duty and can be patched if needed. Available in 4 sizes, the pads fit table-tops, surgery tables and in kennel cages. Soft-Temp pads work best with Adroit's HTP-1500 pump, but adapters are available should you have a different pump\*. Pads may be used directly against the skin or covered with pillow cases or light-weight fabric for added protection against damage.